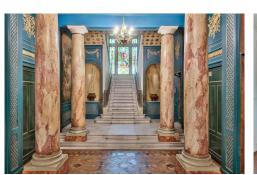

Luxurious common areas reflect the follies of the beautiful era, including the vestibule of the ground floor and fireplace Louis XIII, paneling, painted ceilings, and the beautiful central staircase with stained glasses representing medieval hunting scenes. The park, formerly composed of seven gardens (and today reduced), invites to the contemplative isolation of the residents with its false ruins, its ponds, its sculptures and its ornamentations.