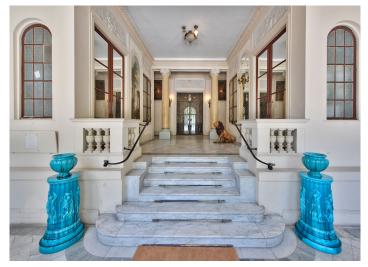

Luxurious common areas reflect the follies of the beautiful era, including the vestibule of the ground floor and fireplace Louis XIII, paneling, painted ceilings, and the beautiful central staircase with stained glasses representing medieval hunting scenes. The park, formerly composed of seven gardens (and today reduced), invites to the contemplative isolation of the residents with its false ruins, its ponds, its sculptures and its ornamentations.