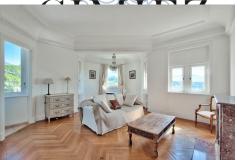

The view of the city of Nice and the Bay of Angels is enchanting.

The apartment:

The apartment is located on the 2nd and last floor with newly installed elevator. It consists of an entrance, a double living room with original wooden floors and moldings, a fitted kitchen, a shower room with toilet, and a bedroom with storage. It is very bright, with eight windows and enjoying a circular view of the hills with a small sea view. The car park is collective in the courtyard of the Castle, at the disposal of the residents. Blow of heart assured for this well accessible to all those who dream of the life of Castle ...